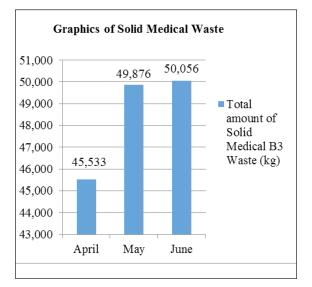

search was conducted in one of the hospitals that had been assigned by the Ministry of Health of the Republic of Indonesia as a Covid19 referral hospital tasked in handling the Covid19 virus. The hospital was located in Surabaya, East Java. The research was conducted from April to June 2020.

The reference used in this research is the guidebook titled Waste Management in Referral Hospitals, Emergency Hospitals, and Public Health Centers that Handles Covid19 Patients, issued by the Ministry of Health of the Republic of Indonesia.

## RESULT

Surabaya is a city located in East Java, Indonesia. Since March 26, 2020 until today, on June 10, confirmed positive cases of Covid19 have increased. Record of an increase in solid medical waste is also increased at this referral hospital for Covid19.



Figure 1. Amount of Solid Medical Waste from April to June 2020

The referral hospital for handling the emerging Covid19 infectious disease has a prominent task, one of which is to increase the capacity of the resources needed in the management of suspected cases that have the potential for an extraordinary impact of emerging Covid19 infectious disease (9). The potential impact due to the outbreaks of emerging Covid19 infectious diseases put additional work to the health workers aligned with solid medical waste generated from the care of Covid19 patients. There is no exception for one of these Covid19 referral hospitals. It is known that Solid Medical waste in the referral hospital has significant increases in April - June 2020.

#### Solid Medical Waste Sorting and Packing

Sorting and