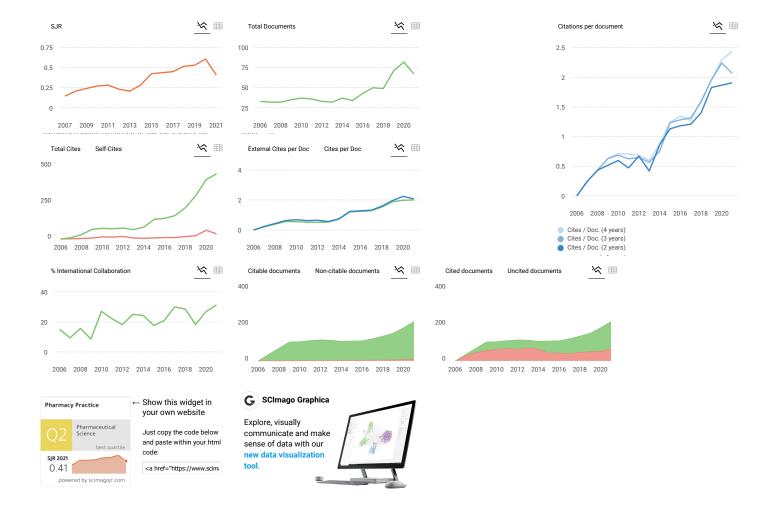

s of a number of colleagues from different Universities who belief in collaborative publishing: no one pays, no one receives. Although focusing on the practice of pharmacy, Pharmacy Practice covers a wide range of pharmacy activities, among them and not being comprehensive, clinical pharmacy, pharmaceutical care, social pharmacy, pharmacy education, process and outcome research, health promotion and education, health informatics, pharmacoepidemiology, etc.

Quartile

1 International Journal of GBR

73% similarity

2
Research in Social and
Administrative Pharmacy

72% similarity

3 International Journal of Clinical Pharmacy NLD

59% similarity

Journal of Pharmaceutical Health Services Research GBR

58% similarity

5 Journal of Pharmacy Practice and Research USA

options :

49% similarity



Metrics based on Scopus® data as of April 2022



#### S sayed 8 months ago

I submit this request to you in order to obtain support in publishing, as the magazine is classified as open access, but it requires publishing expenses

reply



#### Melanie Ortiz 8 months ago

SCImago Team

Dear Sayed, thank you very much for your comment. We suggest you contact the journal's editorial staff so they could inform you more deeply. Best Regards, SCImago Team

#### T Temesgen Mulugeta 1 year ago

IS Pharmacy practice journal indexing in Scopus and PubMed discontinued after 2022? It says the Scopus coverage years:from 2006 to 2021. I could not find articles indexed in Scopus and PubMed in 2022.

reply



#### Melanie Ortiz 1 year ago

SCImago Team

Dear Temesgen,

Thank you for contacting us.

SJR