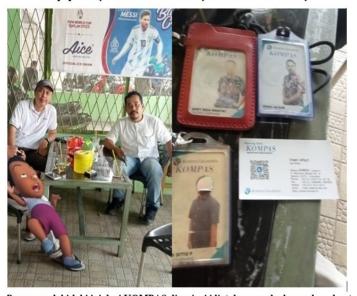

# These 2 guys are suspected idiot and try very hard to ruin the popularity of Birci Journal. They asked for some money.

Dua orang laki-laki ini dari KOMPAS dicurigai idiot dan mereka berusaha sekuat tenaga ingin merusak reputasi Birci Journal dengan meminta sejumlah uang