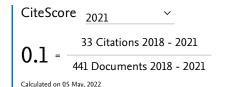

### Source details

| Bali Medical Journal                                                              | CiteScore 2021  O.1      | (i) |
|-----------------------------------------------------------------------------------|--------------------------|-----|
| Scopus coverage years: from 2020 to Present                                       | 0.1                      |     |
| Publisher: Sanglah General Hospital                                               |                          |     |
| ISSN: 2089-1180 E-ISSN: 2302-2914                                                 | SJR 2021<br><b>0.109</b> | (i) |
| Subject area: Medicine: General Medicine                                          | 0.107                    |     |
| Source type: Journal                                                              |                          |     |
| View all documents > Set document alert Save to source list Source Homepage 0.139 |                          | (i) |

CiteScore CiteScore rank & trend Scopus content coverage

i Improved CiteScore methodology

CiteScore 2021 counts the citations received in 2018-2021 to articles, reviews, conference papers, book chapters and data papers published in 2018-2021, and divides this by the number of publications published in 2018-2021. Learn more >

CiteScoreTracker 2022 ①

$$0.1 = \frac{84 \text{ Citations to date}}{623 \text{ Documents to date}}$$

Last updated on 05 September, 2022 • Updated monthly