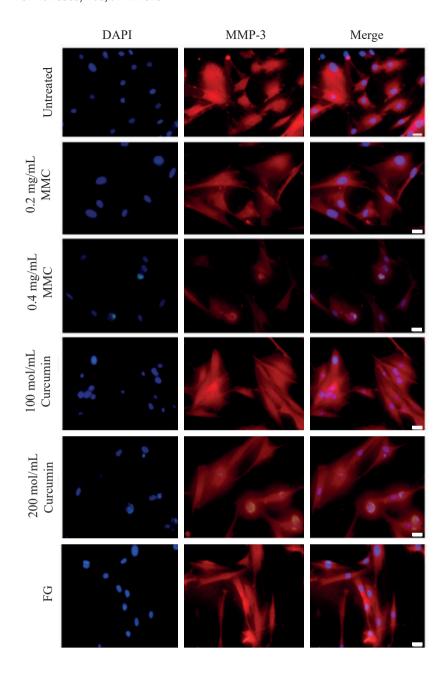

on among MMP and tumor development/

Table 1. MMP-3 expression in human pterygium fibroblasts after intervention.

| Group               | Mean±SD            | Minimum | Maximum | p-value       |
|---------------------|--------------------|---------|---------|---------------|
| Untreated           | 4703.49±108.98     | 4532.22 | 4892.56 |               |
| 0.2 mg/mL MMC       | 593.99±24.4        | 546.72  | 641.32  |               |
| 0.4 mg/mL MMC       | $270.60 \pm 15.88$ | 245.41  | 288.32  | < 0.001       |
| 100 mol/mL Curcumin | $2205.84 \pm 86.1$ | 2072.31 | 2303.21 | <b>\0.001</b> |
| 200 mol/mL Curcumin | $1002.51\pm25.22$  | 973.42  | 1034.45 |               |
| FG                  | 1131.55±17.71      | 1113.56 | 1152.36 |               |

p-value tested with One-Way Anova.



Figure 3. Pterygium fibroblast cells stained with MMP-3 antibody and DAPI. Observed with inverted fluorescence microscope; White bar: 30 μm.

invasion. Invasion of pterygium lesions will growth MMP activity.(15-19).

Pterygium will result in activation of fibroblast tissue, specifically on the top of the pterygium, ensuing in cleavage of fibrillar collagen within the basal lamina, particularly because of MMP-1 and MMP-3. Degradation of the ECM results in the release of stimulating cytokines which includes vascular endothelial growth factor (VEGF) and basic fibroblast growth factor (bFGF) that cause angiogenesis and MMP-3 has a major effect on angiogenesis because it triggers angiostatin. MMP-3 additionally has large outcomes due to the fact it may activate pro-MMPs such as MMP-1, MMP-9 a