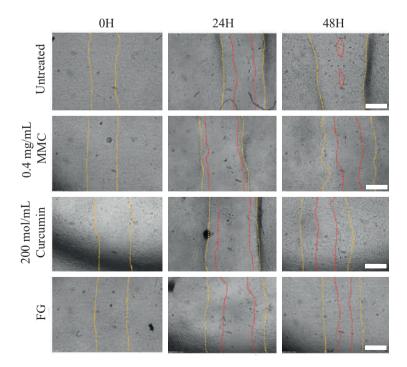

ila MAD (Smad) signaling pathway.(19) Other studies reporting the use of curcumin on skin fibroblast cells to prevent photoaging showed that ROS are the basis for overexpression of UVB-modulated MMP-3. Curcumin has a robust antioxidant effect that may suppress ROS by means of suppressing the effects of NF-κB and AP-1 DNA binding activity. UVB

induces phosphorylation of the janus kinase pathway and p38 and curcumin has been shown to regulate the activation of NF- $\kappa$ B and AP-1 through the MAPK signaling pathway. (8,20)

The migration rate showed that the untreated group had the fastest migration, while the slowest migration rate was found in the of 0.4 mg/mL MMC group after 48 hours. The curcumin and FG groups had much less substantial differences at 24 hours and 200 mol/L curcumin



Figure 4. Fibroblast migration distance after scratching analysis. Comparison of pterygium fibroblast cells were scanned to assess cell migration at 0, 24 and 48 hours. Observed with inverted fluorescence microscope; Yellow line: the scratch border; Red line: as fibroblast migration; White bar:  $100~\mu m$ .

group had slower migration inhibition after 48 hours when compared to fibrin glue. This indicates that the comparison of the HPF migration rate with and without intervention is statistically significant. The scratching method performed in this study is an easy and effective step to trigger inflammation.(21) This is in accordance with the outcomes of previous study of fibroblast cells in the tenon conjunctival tissue model that was scratched with the conclusion the less the rate of