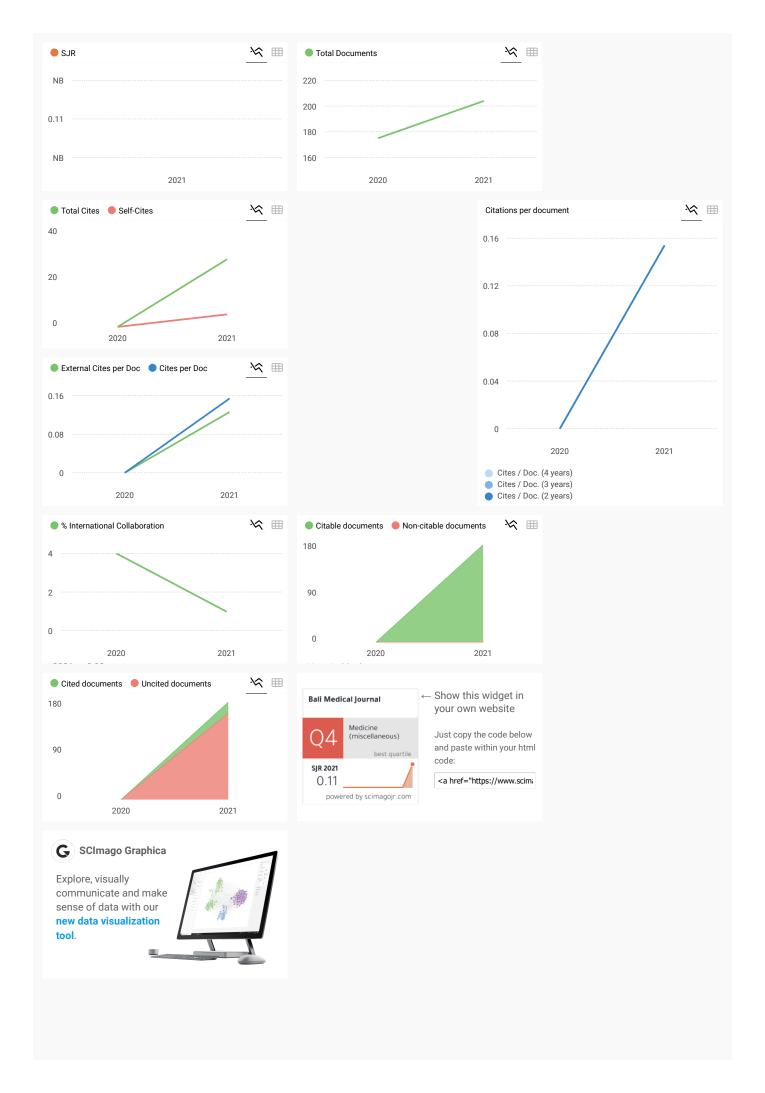

CiteScore FAQ  $\gt$  Add CiteScore to your site  $\mathscr{O}$ 

#### **About Scopus**

What is Scopus

Content coverage

Scopus blog

Scopus API

Privacy matters

#### Language

日本語版を表示する

查看简体中文版本

查看繁體中文版本

Просмотр версии на русском языке

#### **Customer Service**

Help

Tutorials

Contact us

#### **ELSEVIER**

Terms and conditions  $\supset$  Privacy policy  $\supset$ 

 $Copyright \textcircled{e} \ \ \textbf{Elsevier} \ \ \textbf{B.V.} \ \ \neg \ \ \textbf{All rights reserved.} \ \ \textbf{Scopus@is a registered trademark of Elsevier B.V.}$ 

We use cookies to help provide and enhance our service and tailor content. By continuing, you agree to the use of cookies  $\neg$ .

**RELX** 

2 of 2



## **Bali Medical Journal 3**



Q Join the conversation about this journal

1 of 5





3 of 5

Metrics based on Scopus® data as of April 2022



#### Ahmad Al-Sarabbi 2 months ago

Dear Scimago,

On this page, you mentioned that the country of origin is Italy, but the journal's website says Indonesia. And if I am not mistaken, Bali is indeed a very famous, beautiful island in Indonesia.

Which one is accurate? Does your website post misleading information? Are other information regarding other journals can be trusted?

reply



#### Melanie Ortiz 1 month ago

Dear Ahmad,

Thank you for contacting us. We will revise that information based on Scopus as soon as possible.  $\$ 

Best Regards, SCImago Team

| Leave a comment                                                                                           |
|--------------------------------------------------------------